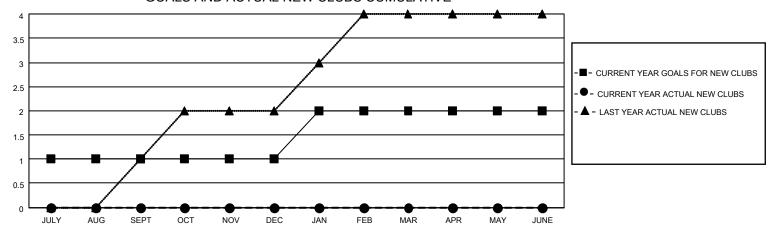

## MONTHLY MEMBERSHIP PROGRESS REPORT

LOCATION GEORGIA District 18 I Results as of: 10/31/2022

| Clubs RESULTS FOR 2022-2023 |   |   |   | Members RESULTS FOR 2022-2023 |   |    |    |
|-----------------------------|---|---|---|-------------------------------|---|----|----|
|                             |   |   |   |                               |   |    |    |
| JULY/AUG/SEPT               | 1 | 0 | 1 | JULY/AUG/SEPT                 | 3 | 39 | 29 |
| OCT/NOV/DEC                 | 0 | 0 | 0 | OCT/NOV/DEC                   | 2 | 13 | 9  |
| JAN/FEB/MAR                 | 1 | 0 | 0 | JAN/FEB/MAR                   | 3 | 0  | 0  |
| APR/MAY/JUNE                | 0 | 0 | 0 | APR/MAY/JUNE                  | 3 | 0  | 0  |

## GOALS AND ACTUAL NEW CLUBS CUMULATIVE