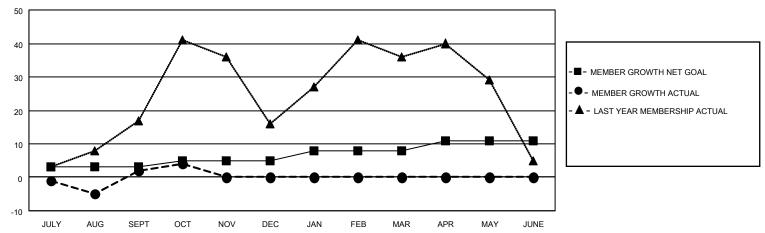

## MONTHLY MEMBERSHIP PROGRESS REPORT

LOCATION GEORGIA District 18 I Results as of: 10/31/2022

| Clubs RESULTS FOR 2022-2023 |   |   |   | Members RESULTS FOR 2022-2023 |   |    |    |
|-----------------------------|---|---|---|-------------------------------|---|----|----|
|                             |   |   |   |                               |   |    |    |
| JULY/AUG/SEPT               | 1 | 0 | 1 | JULY/AUG/SEPT                 | 3 | 39 | 29 |
| OCT/NOV/DEC                 | 0 | 0 | 0 | OCT/NOV/DEC                   | 2 | 13 | 9  |
| JAN/FEB/MAR                 | 1 | 0 | 0 | JAN/FEB/MAR                   | 3 | 0  | 0  |
| APR/MAY/JUNE                | 0 | 0 | 0 | APR/MAY/JUNE                  | 3 | 0  | 0  |

## GOALS AND ACTUAL MEMBERS CUMULATIVE

| DROPPED CLUBS: 1 |    | 16 CLUBS OF 57 ADDED 1 OR<br>MORE NEW MEMBERS | GENDER DISTRIBUTION                 |              |  |
|------------------|----|-----------------------------------------------|-------------------------------------|--------------|--|
|                  |    | WORE NEW WEINBERS                             | MALE                                | 646 (58.30%) |  |
|                  |    |                                               | FEMALE 461 (41.61%)                 |              |  |
| DROPPED MEMBERS  |    |                                               | NON BINARY                          | 0 (0.00%)    |  |
|                  |    |                                               | PREFER NOT TO ANSWER                | 1 (0.09%)    |  |
| DECEASED         | 6  |                                               |                                     | ,            |  |
| CLUB CANCELLED   | 0  | CLICK HERE FOR CUMULATIVE                     | TOTAL FAMILY UNIT MEMBERS           | 287          |  |
| OTHER            | 33 | MEMBERSHIP DATA                               |                                     |              |  |
| TOTAL            | 39 |                                               | FAMILY MEMBERS PAYING HALF DUES 152 |              |  |
|                  |    |                                               |                                     |              |  |